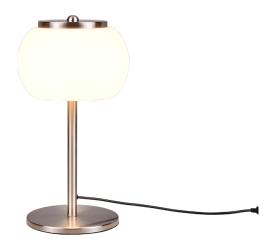

# **MADISON - 542010107**

incl. 1x SMD, 8W · 1x 800lm, 3000K

- 4 level Touch function
- IP20

### **Material construction**

Metal · Nickel mat Glass · White

### **Product dimensions**

Height: 33cm Diameter: 18cm Weight: 1,28kg